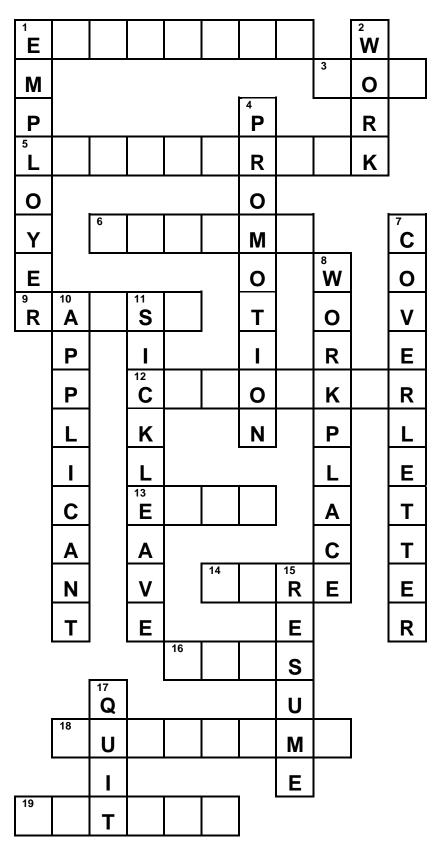

# CROSSWORD Working

DOWN

■ Look at the words below and give clues to your partner.

#### Down words:

(1) employer; (2) work; (4) promotion;

(7) cover letter; (8) work place;

(10) applicant; (11) sick leave;

(15) resume; (17) quit