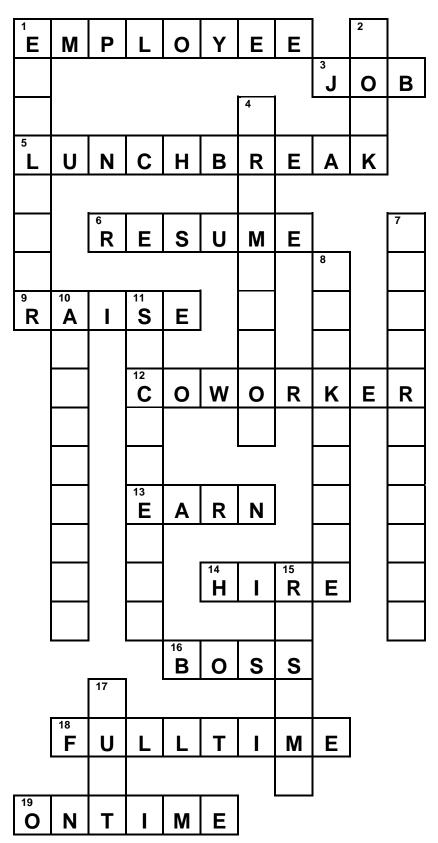

## ACROSS

■ Look at the words below and give clues to your partner.

#### Across words:

(1) employee; (3) job; (5) lunch break;

(6) resume; (9) raise; (12) coworker;

(13) earn; (14) hire; (16) boss;

(18) full-time; (19) on time