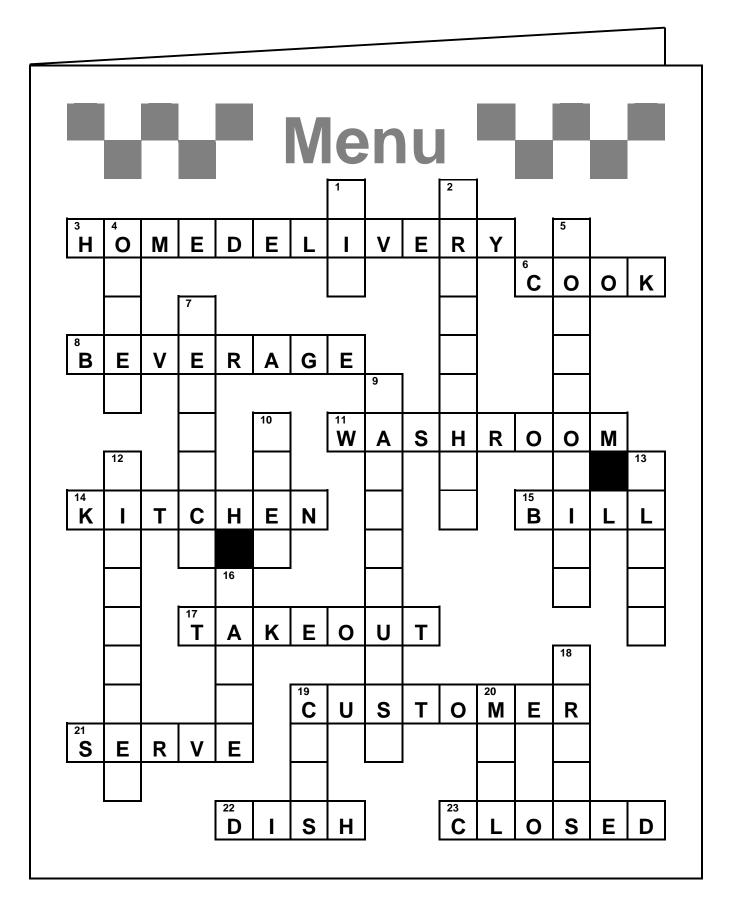

## **ANSWER KEY**

My Notes

### Across words:

(3) home delivery; (6) cook; (8) beverage;

(11) washroom; (14) kitchen; (15) bill;

(17) take-out; (19) customer; (21) serve;

(22) dish; (23) closed

#### Down words:

(1) tip; (2) drive-thru; (4) order;
(5) non-smoking; (7) service;
(9) main course; (10) chef; (12) side order;
(13) plate; (16) table; (18) trays;
(19) cups; (20) meal