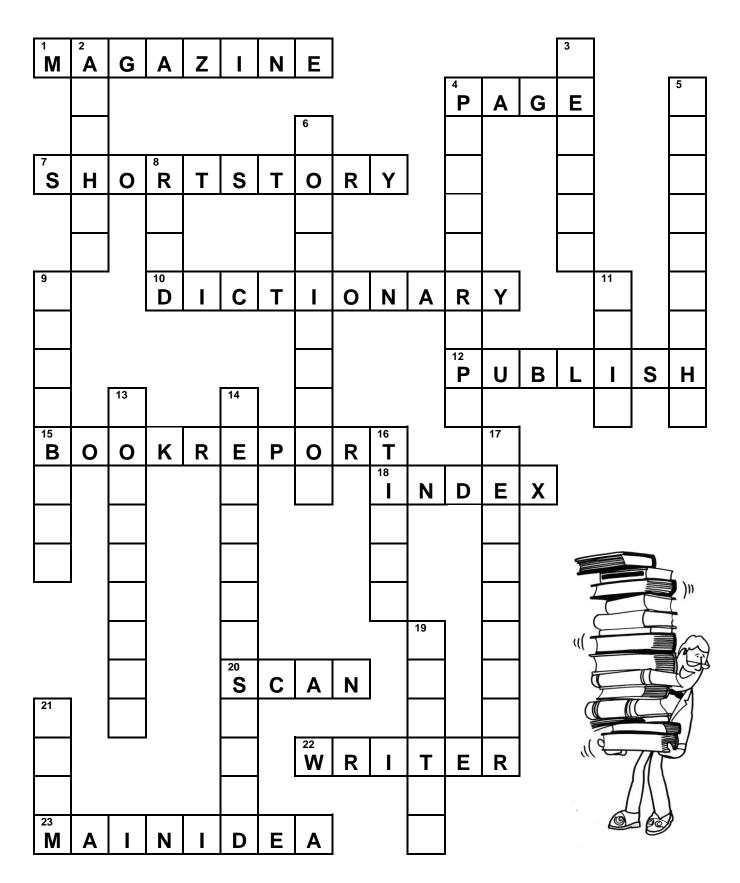

## **CROSSWORD**

# Reading

■ Look at the words below and give clues to your partner.

**Across** 

# Reading

■ Look at the words below and give clues to your partner.

Down

| 1              | 2 |                |                |                 |    |   |                |                |                |                |   | з<br><b>R</b> |                |              |              |
|----------------|---|----------------|----------------|-----------------|----|---|----------------|----------------|----------------|----------------|---|---------------|----------------|--------------|--------------|
|                | Α |                |                |                 |    |   |                |                | 4              |                |   |               |                |              | 5            |
|                | U |                |                |                 | 6  |   |                |                | Р              |                |   | E             |                |              | В            |
| 7              | Т |                | 8              |                 | N  |   |                |                | Α              |                |   | Α             |                |              |              |
|                | Н |                | R              |                 | 0  |   |                |                | R              |                |   | D             |                |              | 0            |
|                | 0 |                | E              |                 | N  |   |                |                | Α              |                |   | E             |                |              | G            |
|                | R |                | Α              |                 | F  |   |                |                | G              |                | - | R             |                | •            | R            |
| <b>T</b>       |   |                | 10<br><b>D</b> |                 | I  |   |                |                | R              |                |   |               | 11<br><b>S</b> |              | Α            |
| Е              |   |                |                |                 | С  |   |                |                | Α              |                |   |               | K              |              | Р            |
| X              |   |                |                |                 | Т  |   |                |                | 12<br><b>P</b> |                |   |               | ı              |              | н            |
| Т              |   | 13<br><b>S</b> |                | R               | ı  |   |                |                | Н              |                |   |               | М              |              | Υ            |
| 15<br><b>B</b> |   | 0              |                | Е               | 0  |   | 16<br><b>T</b> |                |                | 17<br><b>N</b> |   |               |                |              |              |
| 0              |   | F              |                | Α               | N  |   | 18             |                |                | Е              |   |               |                |              |              |
| 0              |   | Т              |                | D               |    |   | Т              |                |                | w              |   | 4             |                |              |              |
| K              |   | С              |                | I               |    |   | L              |                |                | S              |   |               |                | 7            | 7            |
|                | 1 | 0              |                | N               |    |   | E              |                |                | Р              | 1 | :             |                |              | <b>)</b> ))) |
|                |   | ٧              |                | G               |    |   |                | 19<br><b>P</b> |                | Α              | 1 | u( <b>-</b>   |                |              |              |
|                |   | E              |                | <sup>20</sup> S |    |   | ]              | 0              |                | Р              | 1 | (             |                |              |              |
| 21             |   |                |                |                 |    |   | J              |                |                |                |   |               |                |              |              |
| Р              |   | R              |                | P<br>_          | 22 |   |                | <b>E</b>       |                | E              |   | ;<br>)),      | 10             |              |              |
| 0              |   |                |                | E               |    |   |                | Т              |                | R              | J | ***           |                | $//\sqrt{1}$ | <u> </u>     |
| <b>E</b>       |   |                |                | E               |    | I |                | R              |                |                |   |               |                |              |              |
| M              |   |                |                | D               |    |   |                | Υ              |                |                |   |               |                |              | ,            |

**CROSSWORD** Reading

**Aims** Vocabulary practice; listening and speaking practice; practice

giving definitions

Level Intermediate to Advanced

**Time** Approximately 20 – 25 minutes

### **ANSWER KEY**

#### **Across words:**

(1) magazine; (4) page; (7) short story;

(10) dictionary; (12) publish;

(15) book report; (18) index; (20) scan;

(22) writer; (23) main idea

### Down words:

(2) author; (3) reader; (4) paragraph;

(5) biography; (6) non-fiction; (8) read;

(9) textbook; (11) skim; (13) soft cover;

(14) reading speed; (16) title;

(17) newspaper; (19) poetry; (21) poem