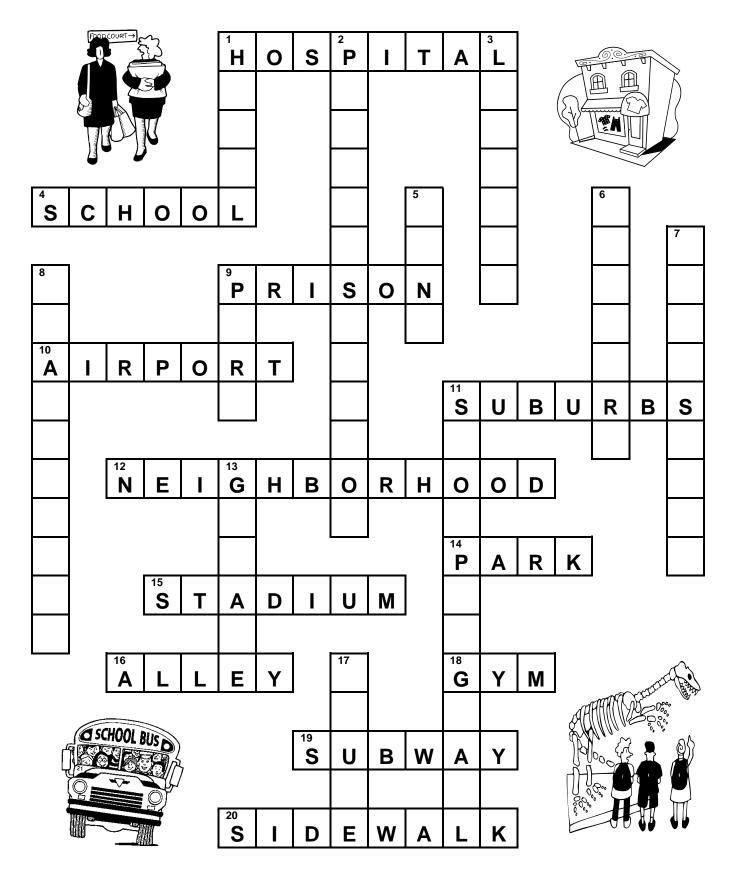

# **CROSSWORD** Places Around Town

■ Look at the words below and give clues to your partner.

### Across

#### Across words:

(1) hospital; (4) school; (9) prison;

(10) airport; (11) suburbs;

(12) neighborhood; (14) park; (15) stadium;

(16) alley; (18) gym; (19) subway;

(20) sidewalk