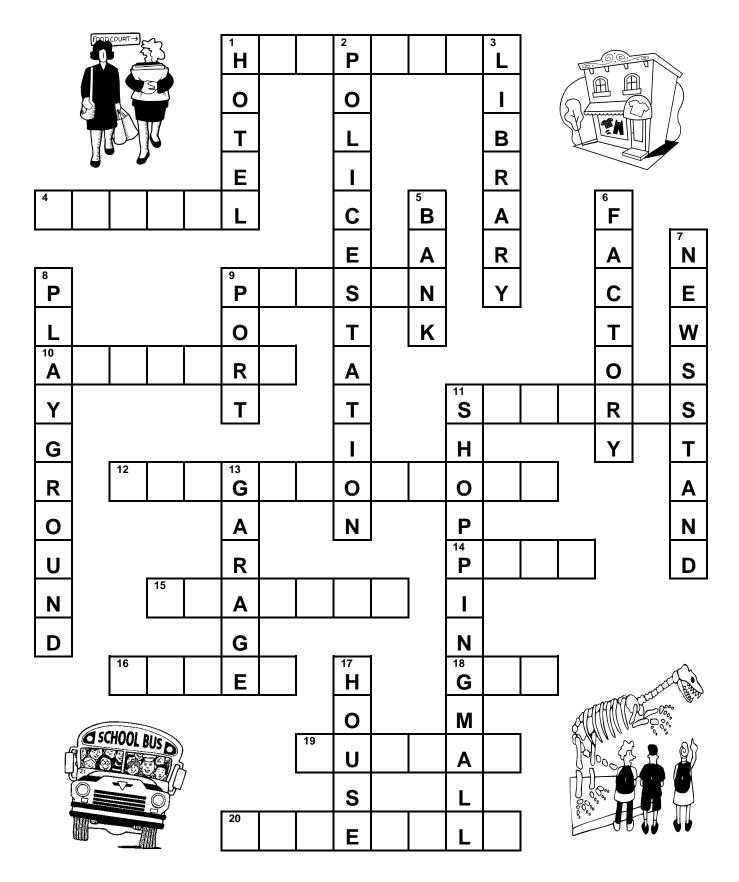

## **ANSWER KEY**

My Notes

#### Across words:

(1) hospital; (4) school; (9) prison;

(10) airport; (11) suburbs;

(12) neighborhood; (14) park; (15) stadium;

(16) alley; (18) gym; (19) subway;

(20) sidewalk

#### Down words:

(1) hotel; (2) police station; (3) library;

(5) bank; (6) factory; (7) news stand;

- (8) playground; (9) port; (11) shopping mall;
- (13) garage; (17) house