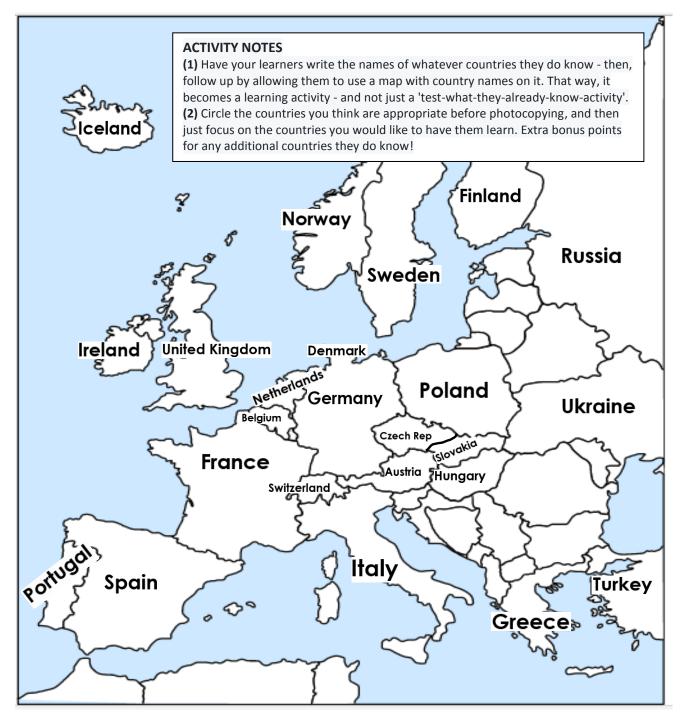

## ANSWER KEY COUNTRIES Europe

• Work with a classmate and write the names of the countries on the map.

## **Bonus challenge:**

• What other countries do you know? Use another map to check your answers.

| Albania  | Croatia | Lithuania | Moldova  |
|----------|---------|-----------|----------|
| Belarus  | Estonia | Luxemburg | Serbia   |
| Bulgaria | Latvia  | Macedonia | Slovenia |