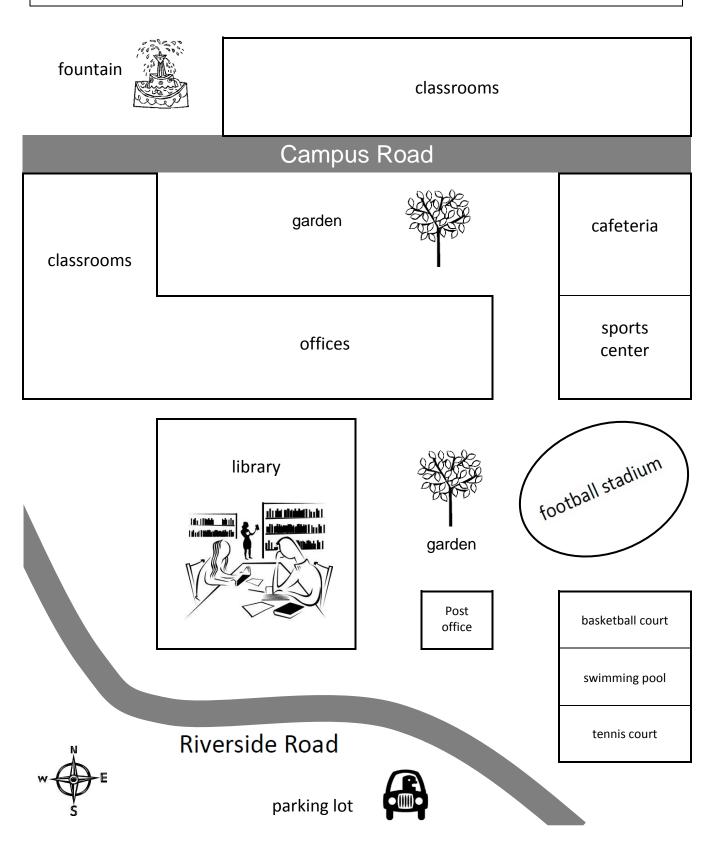

## **Community College Map**

• Work with your partner to find all eight differences in the maps.

There is a ... / There are ... / There aren't any ... next to behind in front of between

#### • Work with your partner to find all eight differences in the maps.

There is a ... / There are ... / There aren't any ... next to behind in front of between

### My Notes

| Map 'A'                                                        | Map 'B'                                                                                                               |
|----------------------------------------------------------------|-----------------------------------------------------------------------------------------------------------------------|
| 1. There is a garden                                           | 1. There is a garden.                                                                                                 |
| <b>2.</b> There is a book store.                               | <b>2.</b> There aren't any book stores.                                                                               |
| 3. Oxford Road                                                 | 3. Campus Road                                                                                                        |
| <b>4.</b> A parking lot is in front of the cafeteria           | <b>4.</b> A garden in front of the cafeteria                                                                          |
| <b>5.</b> There are science labs.                              | <b>5.</b> There aren't any science labs.                                                                              |
|                                                                | <b>6.</b> There is a post office.                                                                                     |
| post offices.<br>7. Tennis between                             | <ul><li>7. Swimming between<br/>basketball/tennis</li><li>8. The swimming pool,<br/>etc. near Riverside Rd.</li></ul> |
| basketball/swimming<br>8. The stadium is<br>near Riverside Rd. |                                                                                                                       |