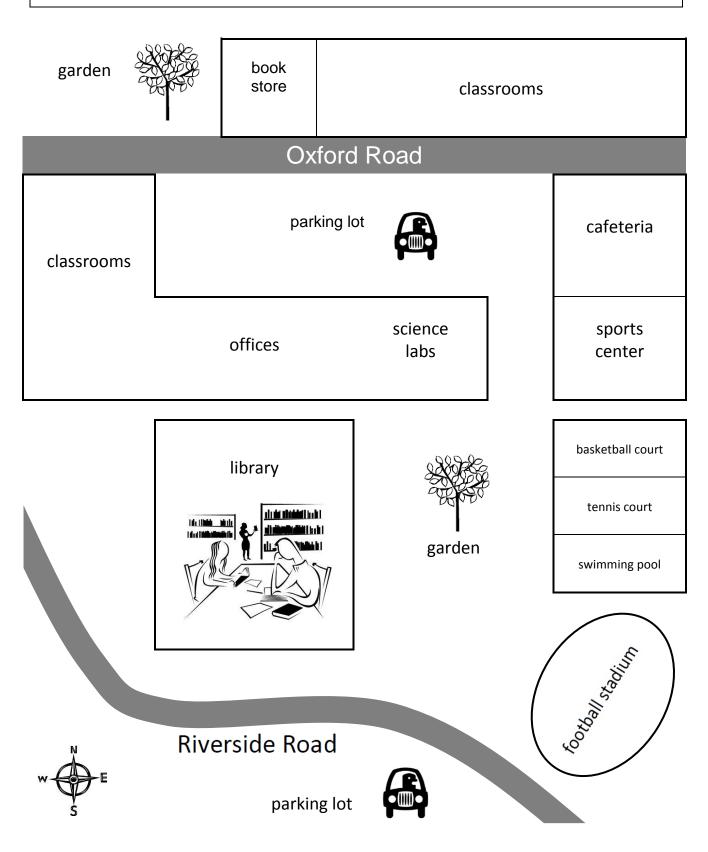

## **Community College Map**

• Work with your partner to find all eight differences in the maps.

There is a ... / There are ... / There aren't any ... next to behind in front of between

#### • Work with your partner to find all eight differences in the maps.

There is a ... / There are ... / There aren't any ... next to behind in front of between

### My Notes

| Map 'A'                                                        | Map 'B'                                                                                                               |
|----------------------------------------------------------------|-----------------------------------------------------------------------------------------------------------------------|
| 1. There is a garden                                           | 1. There is a garden.                                                                                                 |
| <b>2.</b> There is a book store.                               | <b>2.</b> There aren't any book stores.                                                                               |
| 3. Oxford Road                                                 | 3. Campus Road                                                                                                        |
| <b>4.</b> A parking lot is in front of the cafeteria           | <b>4.</b> A garden in front of the cafeteria                                                                          |
| <b>5.</b> There are science labs.                              | <b>5.</b> There aren't any science labs.                                                                              |
|                                                                | <b>6.</b> There is a post office.                                                                                     |
| post offices.<br>7. Tennis between                             | <ul><li>7. Swimming between<br/>basketball/tennis</li><li>8. The swimming pool,<br/>etc. near Riverside Rd.</li></ul> |
| basketball/swimming<br>8. The stadium is<br>near Riverside Rd. |                                                                                                                       |