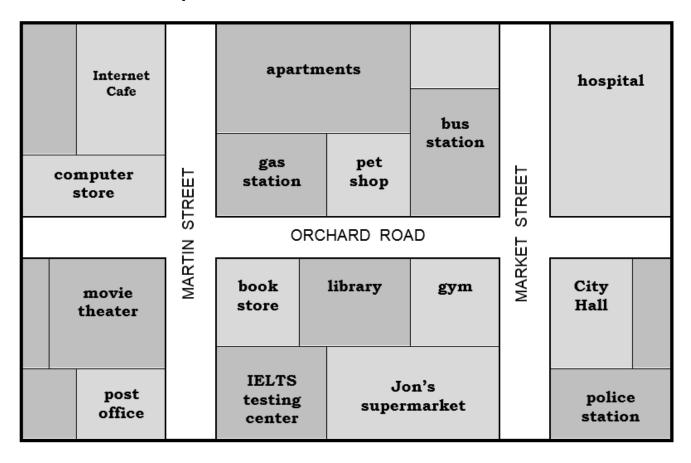

## READING A MAP PLACES AROUND TOWN

Look at the map and decide if each statement is true or false.

- 1. The gas station is next to the pet shop. TRUE / FALSE
- 2. The post office is on Orchard Road. TRUE / FALSE
- 3. The Internet café is across from the movie theater. TRUE / FALSE
- 4. City Hall is on the corner of Market Street and Orchard Road. TRUE / FALSE
- 5. The library is between the gym and City Hall. TRUE / FALSE
- **6.** Jon's Supermarket is on Market Street. **TRUE / FALSE**
- **7.** The bus station is across from the hospital. **TRUE / FALSE**
- 8. The pet shop is between the gas station and the bus station. TRUE / FALSE
- 9. There are apartments behind the police station. TRUE / FALSE
- 10. The IELTS Testing Center is on the corner of Martin Street and Orchard Road.
  TRUE / FALSE

## **ANSWER KEY**

My Notes

- 1. TRUE
- 6. TRUE
- **2.** FALSE **7.** TRUE
- 3. FALSE
- 8. TRUE
- 4. TRUE
- 9. FALSE
- 5. FALSE 10. FALSE